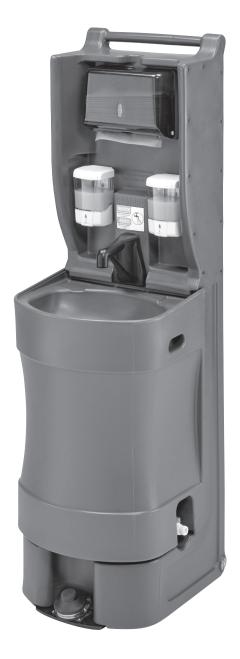

### **Mobile Handwash Station**

Holds 18 gallons (68,1 liters) of freshwater and 20.5 gallons (77,6 liters) of wastewater.

### **Features & Benefits**

- Self-contained unit stores freshwater and collects wastewater and needs no electricity or plumbing to operate.
- Freshwater tank holds 18 gallons (68,1 liters).
- Wastewater (gray water) tank holds 20.5 gallons (77,6 liters).
- Sink / wastewater tank is removeable.
- Unit weight (empty) is 53.6 lbs. (24,3 kg).
- Unit weight (full) is 224.7 lbs. (101,9 kg).
- Casters: two each 3" diameter (7,6 cm) with precision bearings.
- Sink height from the ground is 34" (86,3 cm) (ADA compliant).
- Fill the freshwater tank by removing the port hole on the back of the unit, using a standard garden hose and filling up to the Max Fill line.
- The freshwater tank can be drained using the drain plug on the lower left side.
- Drain the wastewater tank using the valve drain on the lower right side.
  You can attach a hose for hard to reach drains.
- Includes two automatic, touchless soap dispensers that require
  4 AA batteries each to operate.
  - Each soap dispenser holds 23.7 oz (700 ml) of liquid hand soap. Do not use foaming soap or hand sanitizer in the soap dispensers.
- Paper towel dispenser holds standard multifold paper towels.
- Unit comes fully assembled.
- Personalization available to add custom graphics to the curved, lower front surface area.
- Available in 1 color: Charcoal Gray (615).
- · Patent has been applied for.