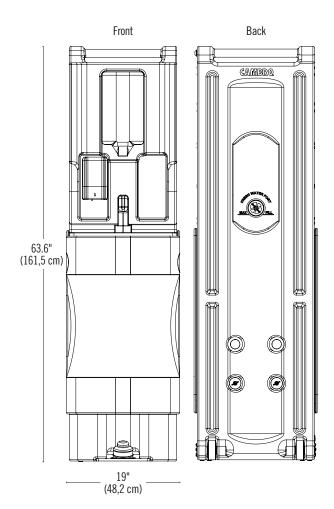

### **Specifications**

| Model  | Dimensions (W x D x H)                          | Unit Weight        |
|--------|-------------------------------------------------|--------------------|
| MHWS18 | 19" x 21.1" x 63.6"<br>(48,2 x 53,6 x 161,5 cm) | 53.6 lbs (24,1 kg) |