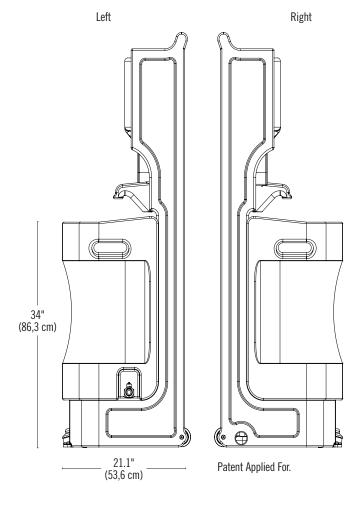

### **Features & Benefits**

- Self-contained unit stores freshwater and collects wastewater and needs no electricity or plumbing to operate.
- Freshwater tank holds 18 gallons (68,1 liters).
- Wastewater (gray water) tank holds 20.5 gallons (77,6 liters).
- Sink / wastewater tank is removeable.
- Unit weight (empty) is 53.6 lbs. (24,3 kg).
- Unit weight (full) is 224.7 lbs. (101,9 kg).
- Casters: two each 3" diameter (7,6 cm) with precision bearings.
- Sink height from the ground is 34" (86,3 cm) (ADA compliant).
- Fill the freshwater tank by removing the port hole on the back of the unit, using a standard garden hose and filling up to the Max Fill line.
- The freshwater tank can be drained using the drain plug on the lower left side.
- Drain the wastewater tank using the valve drain on the lower right side.
  You can attach a hose for hard to reach drains.
- Includes two automatic, touchless soap dispensers that require
  4 AA batteries each to operate.
  - Each soap dispenser holds 23.7 oz (700 ml) of liquid hand soap. Do not use foaming soap or hand sanitizer in the soap dispensers.
- Paper towel dispenser holds standard multifold paper towels.
- Unit comes fully assembled.
- Personalization available to add custom graphics to the curved, lower front surface area.
- Available in 1 color: Charcoal Gray (615).
- · Patent has been applied for.

### **Specifications**

| Model  | Dimensions (W x D x H)                          | Unit Weight        |
|--------|-------------------------------------------------|--------------------|
| MHWS18 | 19" x 21.1" x 63.6"<br>(48,2 x 53,6 x 161,5 cm) | 53.6 lbs (24,1 kg) |