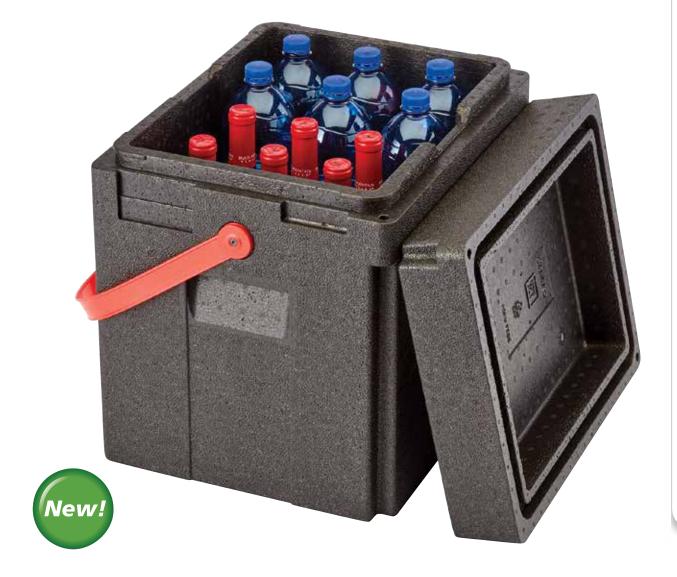

## Keep Food and Beverages Hot or Cold

Extremely Durable

Chemically Inert

Great Structural Strength

Dishwasher

Safe for Food Contact

100% Recyclable

- Designed to hold tall items such as 1,5 liter plastic bottles fully upright.
- ✓ Holds 12 wine bottles or 1,5 liter plastic bottles, 1/2-sized Food Pans and
  a variety of takeaway containers.
- ✓ Comes with easy-to-assemble plastic carrying strap.
- Excellent hot or cold temperature retention.
- Made of lightweight and durable expanded polypropylene.

**Cam GoBox® Tall Beverage Box** 

The Cam GoBox Tall Beverage Box keeps food and beverages hot or cold for over four hours.

- Holds tall and heavy items such as wine and 1,5 liter water bottles.
- Use a GN 1/2 Camchiller® to keep your items cold without the mess of ice.