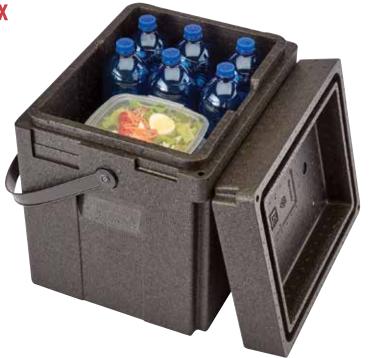

## Keep Food and Beverages Hot or Cold

Extremely Durable

Chemically Inert

Great Structural Strength

Dishwasher

Safe for Food Contact

100% Recyclable

- Designed to hold tall items such as 1,5 liter plastic bottles fully upright.
- ✓ Holds 12 wine bottles or 1,5 liter plastic bottles, 1/2-sized Food Pans and
  a variety of takeaway containers.
- ✓ Comes with easy-to-assemble plastic carrying strap.
- Excellent hot or cold temperature retention.
- Made of lightweight and durable expanded polypropylene.

**Cam GoBox® Tall Beverage Box** 

The Cam GoBox Tall Beverage Box keeps food and beverages hot or cold for over four hours.

- Holds tall and heavy items such as wine and 1,5 liter water bottles.
- Use a GN 1/2 Camchiller® to keep your items cold without the mess of ice.