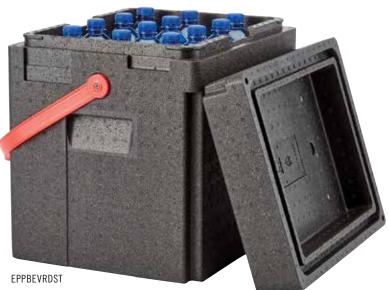

## Keep Food and Beverages Hot or Cold

Extremely Durable

Chemically Inert

Great Structural Strength

Dishwasher

Safe for Food Contact

100% Recyclable

- Designed to hold tall items such as 1,5 liter plastic bottles fully upright.
- ✓ Holds 12 wine bottles or 1,5 liter plastic bottles, 1/2-sized Food Pans and
  a variety of takeaway containers.
- ✓ Comes with easy-to-assemble plastic carrying strap.
- Excellent hot or cold temperature retention.
- Made of lightweight and durable expanded polypropylene.

**Cam GoBox® Tall Beverage Box** 

The Cam GoBox Tall Beverage Box keeps food and beverages hot or cold for over four hours.

- Holds tall and heavy items such as wine and 1,5 liter water bottles.
- Use a GN 1/2 Camchiller® to keep your items cold without the mess of ice.