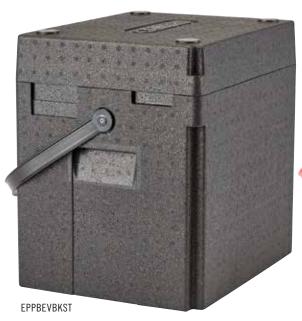

## Keep Food and Beverages Hot or Cold

Extremely Durable

Chemically Inert

Great Structural Strength

Dishwasher

Safe for Food Contact

100% Recyclable

- Designed to hold tall items such as 1,5 liter plastic bottles fully upright.
- ✓ Holds 12 wine bottles or 1,5 liter plastic bottles, 1/2-sized Food Pans and
  a variety of takeaway containers.
- ✓ Comes with easy-to-assemble plastic carrying strap.
- Excellent hot or cold temperature retention.
- Made of lightweight and durable expanded polypropylene.

**Cam GoBox® Tall Beverage Box** 

The Cam GoBox Tall Beverage Box keeps food and beverages hot or cold for over four hours.

- Holds tall and heavy items such as wine and 1,5 liter water bottles.
- Use a GN 1/2 Camchiller® to keep your items cold without the mess of ice.